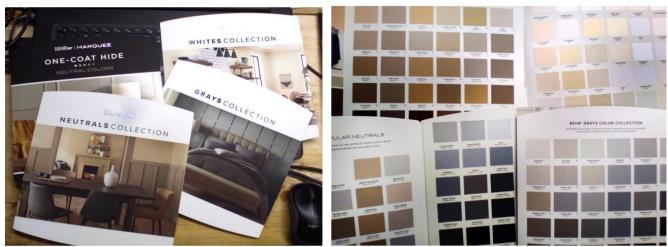

Paint chips samples from The Home Depot will be used as reference colors:

- (1) Light or "pastel" colors or tints for walls and ceiling, to be painted with semi-gloss paint from The Home Depot;
- (2) Dark colors or "shades" and "tones" as well as intense or "pure" hues, as reference colors for fixtures, furniture, arts and crafts or decorative items.

Home Depot Paint samples for walls and ceiling. Color references for movable fixtures and objects.

Yellow Green paint samples with different values and saturations, The Home Depot.

Yellow paint samples with different values and saturations, The Home Depot.