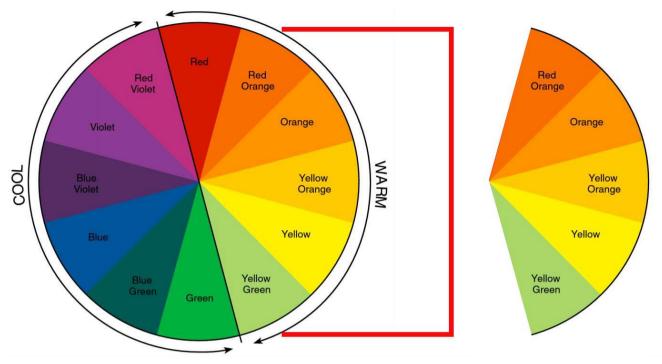

#### Chosen color scheme:

Analogous with various values and saturations of 5 warm colors, including Red Orange, Orange, Yellow Orange, Yellow, and Yellow Green.

The chosen analogous color harmony scheme.