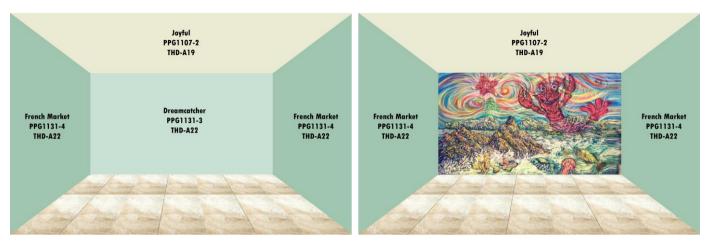

Color Scheme No. 1 for walls, ceiling and carpet floor.

Color Scheme No. 1 for walls, ceiling and green marble floor.

Green marble suppliers.

Color Scheme No. 2 for walls, ceiling and light yellow orange marble floor.

Light yellow orange (beige) marble from The Home Depot.

Color Scheme No. 2 for walls, ceiling and dark yellow orange marble floor.

Color Scheme No. 2 for walls, ceiling and dark red orange marble floor.