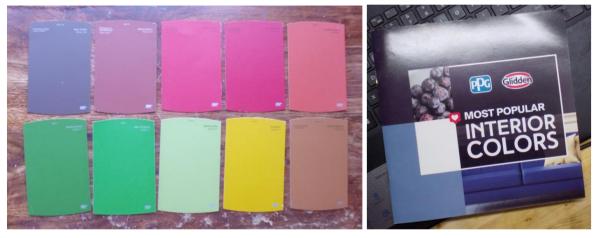

#### Chosen color scheme:

Analogous with various values and saturations of 5 warm colors, including Red Orange, Orange, Yellow Orange, Yellow, and Yellow Green.

The chosen analogous color harmony scheme.

#### Basic hues, values, and saturation:

Tints of the above 5 colors would be used for walls and ceiling to create a pastel-like and impressionistic chromatic attributes of the interior space, with a general atmosphere of quietness and peace, with a "feminine" feeling, suitable for a well-educated retired businesswoman.