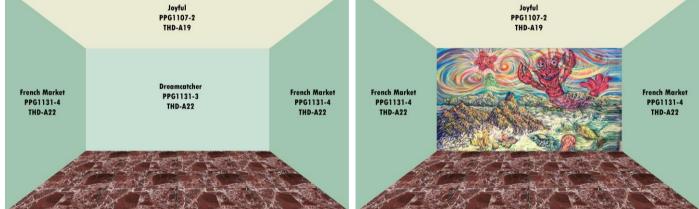

Orange paint samples with different values and saturations, The Home Depot.

Red paint samples with different values and saturations, The Home Depot.

Colors for the major components of the space:

- <u>Walls</u>: As show in the picture below, three walls could be painted with light orange and light yellow with semi-gloss water-based paint from The Home Depot; the missing wall could have a mural painting similar in color scheme to the image shown.
- <u>Ceiling</u>: Semi-gloss water-based light yellow green paint from The Home Depot could be used.
- <u>Floor</u>: Carpet with dark green color could be used to give a feeling of "nature" or lawn.
- <u>Fabrics</u>: Reference colors in the picture below could be used.
- <u>Furniture finish</u>: Reference colors, notably brown, dark or high intensity red orange, orange, yellow orange and yellow, as well as neutral colors (black, gray, silver, copper or gold) as shown in the picture below could be used; these colors apply to (1) traditional Chinese style furniture for entertaining activities, and (2) Modern American or international style office furniture (especially those made by IKEA) for office work activities.

Color Scheme No. 1 for walls, ceiling and carpet floor.

Color Scheme No. 1 for walls, ceiling and green marble floor.

Green marble suppliers.

Color Scheme No. 2 for walls, ceiling and light yellow orange marble floor.