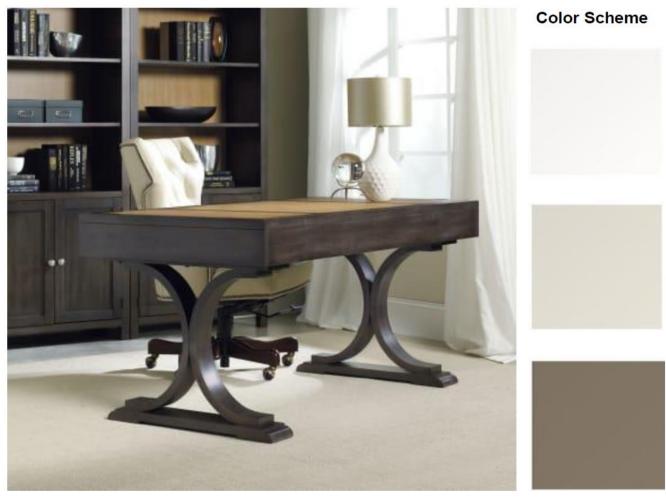

#### Date of Submission: 4/12/2021

Your client is soliciting your design expertise to provide a preliminary color scheme for their home office. Conduct research to determine what your client's needs might be, based on their preferences and design philosophy. Indicate whether you have chosen a related or contrasting color scheme and why. Describe the basic hues, values, and saturation. Use paint chips or color chips to signify your choices for the major components of the space, such as walls, ceilings, floors, fabrics, and furniture finish. Find an example of a color board of an office from the internet and write a brief narrative of how is satisfies the research. Submit this assignment on Canvas in either WORD or PDF format. See sample below:

Color Scheme

# **Preliminary Color Scheme for a Home Office**