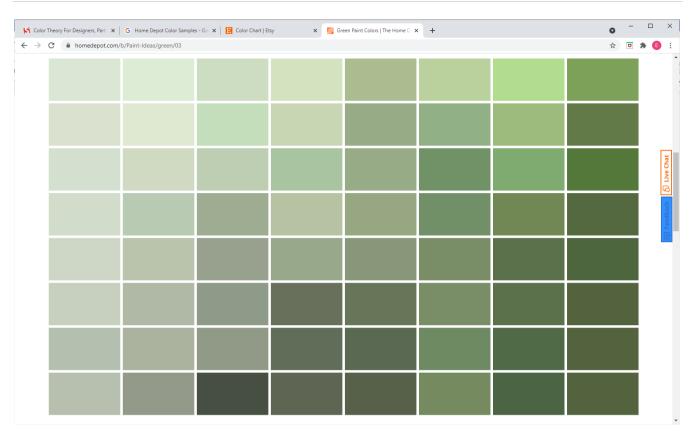

Home Depot Paint samples for walls and ceiling. Color references for movable fixtures and objects.

Yellow Green paint samples with different values and saturations, The Home Depot.

Yellow paint samples with different values and saturations, The Home Depot.