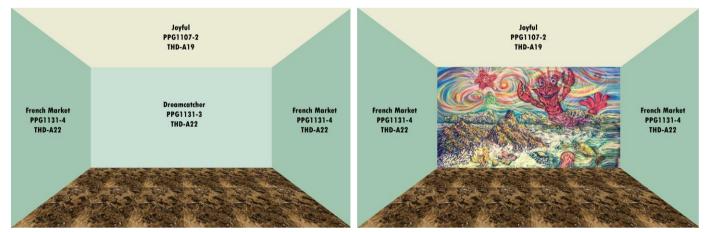

Color Scheme No. 1 for walls, ceiling and carpet floor.

Color Scheme No. 1 for walls, ceiling and green marble floor.

Green marble suppliers.

Color Scheme No. 2 for walls, ceiling and light yellow orange marble floor.

Light yellow orange (beige) marble from The Home Depot.

Color Scheme No. 2 for walls, ceiling and dark yellow orange marble floor.

Color Scheme No. 2 for walls, ceiling and dark red orange marble floor.