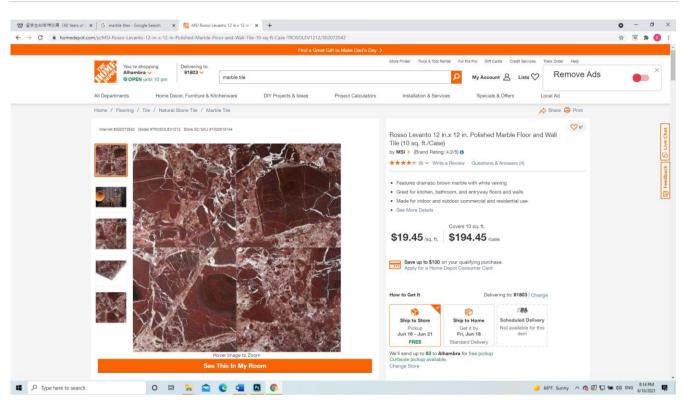

Color Scheme No. 1 for walls, ceiling and carpet floor.

Color Scheme No. 1 for walls, ceiling and green marble floor.

Green marble suppliers.

Color Scheme No. 2 for walls, ceiling and light yellow orange marble floor.

Light yellow orange (beige) marble from The Home Depot.

Color Scheme No. 2 for walls, ceiling and dark yellow orange marble floor.

Color Scheme No. 2 for walls, ceiling and dark red orange marble floor.