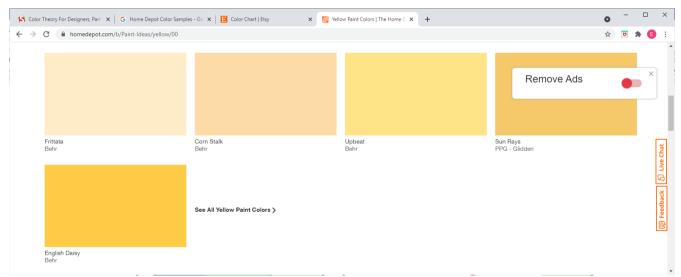

Home Depot Paint samples for walls and ceiling. Color references for movable fixtures and objects.

Yellow Green paint samples with different values and saturations, The Home Depot.

Yellow paint samples with different values and saturations, The Home Depot.