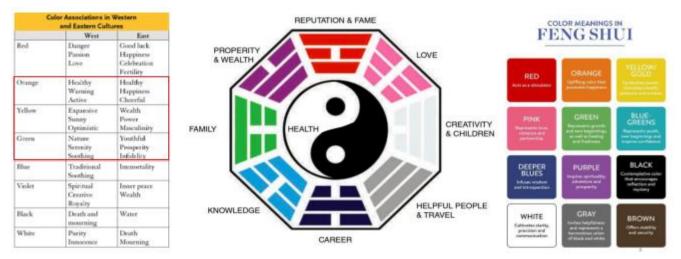

#### Client's aesthetic preferences and design philosophy:

Mrs. Wanda Chandler was raised in China in a wealthy literati-gentry family of land-owners and entrepreneurs before the 1949 Chinese Revolution and received a traditional Chinese education at home in addition to schooling in public schools operated by the Chinese Nationalist Government of Generalissimo Chiang Kai-shek before 1949, but by the new Chinese Communist Government of Chairman Mao Tsetung after 1949. She also received some education in Hong Kong in a Britishoperated private high school after her family moved to Hong Kong. Therefore, her aesthetic values are a combination of traditional Chinese and modern Anglo-American elements. Besides business endeavors, she is also active in local Chinese-American civil groups; and her preference is on one based on traditional Chinese arts and culture with inclusion of some Anglo-American elements. She prefers light pastel colors with some focus or accents in intense colors, with a "feminine" feeling, to create a quiet, peaceable, but at the same time romantic, dynamic and rhythmic environment. In order to reflect her basic aesthetic values, the choice of colors would take into consideration the following factors: (1) Color association in Western and Eastern cultures, (2) meanings of colors in Feng Shui, and (3) meanings of colors in Bagua (the Eight Spiritual Signs).