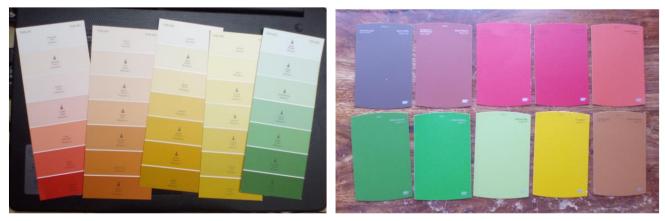

Paint chips samples from The Home Depot will be used as reference colors:

- (1) Light or "pastel" colors or tints for walls and ceiling, to be painted with semi-gloss paint from The Home Depot;
- (2) Dark colors or "shades" and "tones" as well as intense or "pure" hues, as reference colors for fixtures, furniture, arts and crafts or decorative items.

Home Depot Paint samples for walls and ceiling. Color references for movable fixtures and objects.

Yellow Green paint samples with different values and saturations, The Home Depot.

Yellow paint samples with different values and saturations, The Home Depot.