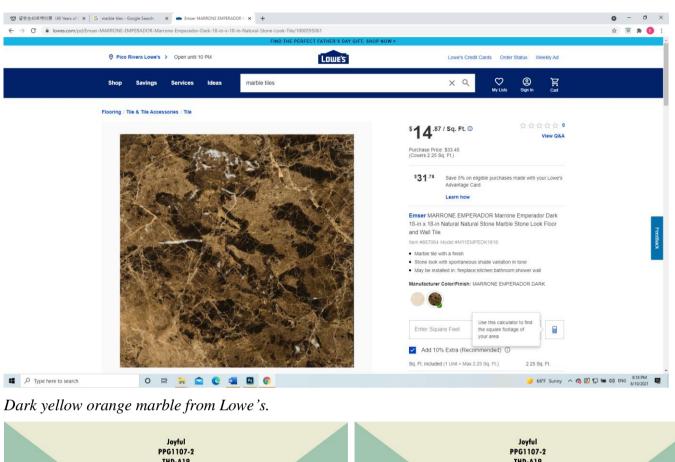

Color Scheme No. 1 for walls, ceiling and carpet floor.

Color Scheme No. 1 for walls, ceiling and green marble floor.

Green marble suppliers.

Color Scheme No. 2 for walls, ceiling and light yellow orange marble floor.

Light yellow orange (beige) marble from The Home Depot.

Color Scheme No. 2 for walls, ceiling and dark yellow orange marble floor.

Color Scheme No. 2 for walls, ceiling and dark red orange marble floor.