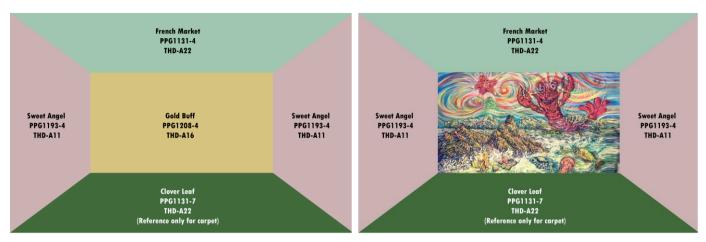

Color Scheme No. 1 for walls, ceiling and carpet floor.

Color Scheme No. 1 for walls, ceiling and green marble floor.

Green marble suppliers.

Color Scheme No. 2 for walls, ceiling and light yellow orange marble floor.