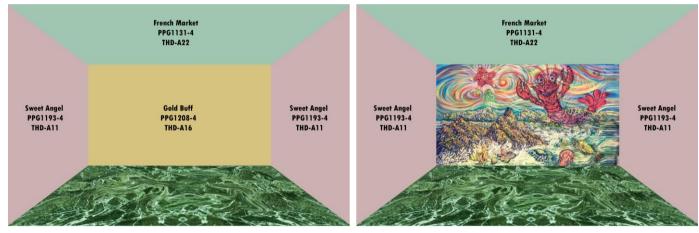

#### Chosen color scheme:

Analogous with various values and saturations of 5 warm colors, including Red Orange, Orange, Yellow Orange, Yellow, and Yellow Green.

The chosen analogous color harmony scheme.

#### Basic hues, values, and saturation:

Tints of the above 5 colors would be used for walls and ceiling to create a pastel-like and impressionistic chromatic attributes of the interior space, with a general atmosphere of quietness and peace, with a "feminine" feeling, suitable for a well-educated retired businesswoman.

Intense hues, shades and tones would be used to create accents or focuses in the interior space, on furniture, fixtures, and decorative items such arts and crafts works; this would make the interior space a romantic, dynamic and rhythmic environment, for entertainment of the owner and her friends.

Orange paint samples with different values and saturations, The Home Depot.

Red paint samples with different values and saturations, The Home Depot.

Colors for the major components of the space:

- <u>Walls</u>: As show in the picture below, three walls could be painted with light orange and light yellow with semi-gloss water-based paint from The Home Depot; the missing wall could have a mural painting similar in color scheme to the image shown.
- <u>Ceiling</u>: Semi-gloss water-based light yellow green paint from The Home Depot could be used.
- <u>Floor</u>: Carpet with dark green color could be used to give a feeling of "nature" or lawn.
- <u>Fabrics</u>: Reference colors in the picture below could be used.
- <u>Furniture finish</u>: Reference colors, notably brown, dark or high intensity red orange, orange, yellow orange and yellow, as well as neutral colors (black, gray, silver, copper or gold) as shown in the picture below could be used; these colors apply to (1) traditional Chinese style furniture for entertaining activities, and (2) Modern American or international style office furniture (especially those made by IKEA) for office work activities.

Color Scheme No. 1 for walls, ceiling and carpet floor.

Color Scheme No. 1 for walls, ceiling and green marble floor.

Green marble suppliers.

Color Scheme No. 2 for walls, ceiling and light yellow orange marble floor.