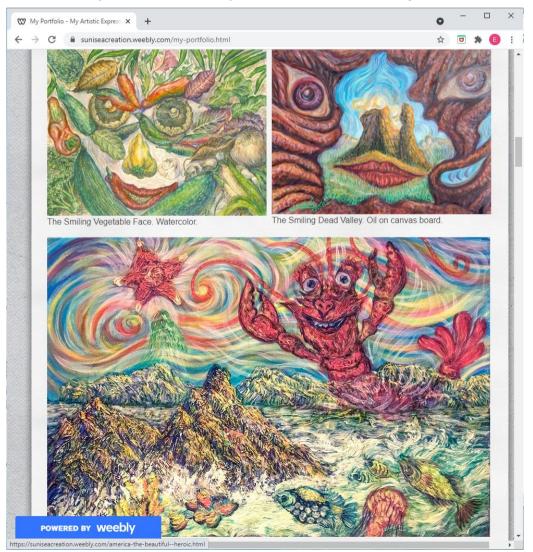

<u>Question 7</u>: What kind of furniture, fixtures and objects do you want to include in your new spaces? What kind of finish do you want in the walls, floors and ceilings?

<u>Answer</u>: For both home office/entertainment center, and bedroom/private gym/massage studio, I want to have new furniture with traditional Chinese style for most of the items, and modern American or IKEA-style ones for the home office area. For the walls and ceilings, I want semi-gloss water-based paint, just like previous rooms you have painted for me in my rental properties; for the floors, I want to use marble tiles. For both spaces, I want to have some art and crafts works and decorative objects such as a chandelier in the home office/entertainment center, and maybe murals on the interior surfaces of the walls in the entrance corridor, like your artworks displayed in the Boone Family Gallery at Pasadena City College, but with different themes that are related to sceneries in my hometown, the City of Fuzhou, Province of Fujian, China.

My previously exhibited artworks.

<u>Question 8</u>: For your requirements, I can come up with a general plan of design and decoration; I can paint the murals, select the new furniture, equipment, fixtures, arts and crafts works, decorative items, marble tiles, chandelier, and other lighting fixtures. Do you have someone who can install the chandelier on the ceiling and marble tiles on the floors?