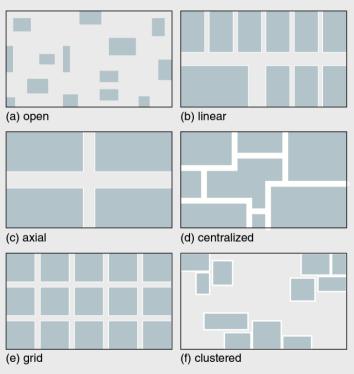

<u>Question 5</u>: How are you going to place the furniture and equipment? They could be placed in various patterns, including open, linear, lateral, axial, centralized, grid and clustered [showing printed illustration to the client].

#### Figures 5.1 a–f

Various patterns are depicted as a means of expressing different concepts for space configurations.

Answer: "Clustered;" I prefer the center of both areas be empty, so as to make traffic very easy.