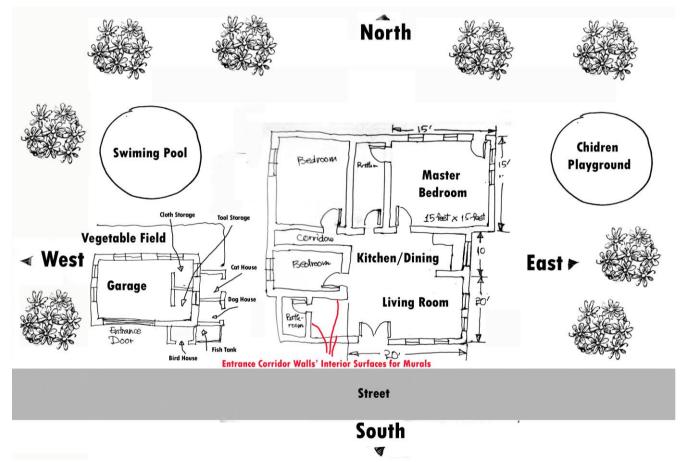

## The Physical Site and Existing Conditions of the Client's House:

Mrs. Wanda Chandler sold her previous house in South Pasadena several months ago and moved into her newly bought two-story house in Temple City before the New Year's Day, 2021, in a quiet middleclass neighborhood, away from traffic noise of major streets and intersections. The main entrance to the new house is facing south; the street is along the east-west direction; the house was built in the 2010s and is in good conditions. It is well maintained by the previous owner, a wealthy businessman with no aesthetic tastes; thus, it is a typical modern middle-class house with no particular style. It includes a large living room by the entrance door on the first floor at the east side of the building with windows on the east and south side walls, a well-equipped kitchen with a large dining area next to the living room and adjacent to its northern edge with windows on the east-side wall, six bedrooms (three on each floor), including a large master bedroom on the first floor right adjacent to the northern edge of the kitchen area with windows on the north and east side walls, where the client herself lives, and four bathrooms (two on each floor). Both master bedroom and living room can take advantage of significant amount of daylight. Outside of the building, there is a large garden, a small children's playground, a small swimming pool, a garage with two small storage rooms for cloths and tools, and small cat house, dog house and bird house next to the garage. The place is environmentally friendly with solar energy usage for all electrical needs.

Sketch of the first floor (not to scale).

Client's needs and desires:

Mrs. Wanda Chandler needs two interior decoration projects:

• <u>Home Office and Salon</u>: The client wants to convert her large living room into a home office that could be used for (1) processing payment of rents from renters and transfer of money to her banking accounts online, (2) watch YouTube videos from a large screen to be placed on a drawer, (3) receive guests on the weekends and during holiday seasons for private parties or

• <u>Private Gym and Bedroom</u>: The client wants to re-design and decorate her master bedroom, making it a private gymnastic space and bedroom. Currently, the client only has a twin XL bed with mattress, and a two-drawer nightstand, both made of hard wood in traditional Chinese style with elaborate carvings of dragon and phoenix motifs. In order to convert this unit into a combined private gym and bedroom, some furniture and equipment need to be purchased. This is the focus of this Programing Phase assignment. The master bedroom is approximately 10 feet by 15 feet. Its floor is covered with an old grayish blue carpet that looks worn out. The warm off-white paint on the walls and ceiling is still in acceptable condition.

<u>Question 7</u>: What kind of furniture, fixtures and objects do you want to include in your new spaces? What kind of finish do you want in the walls, floors and ceilings?

<u>Answer</u>: For both home office/entertainment center, and bedroom/private gym/massage studio, I want to have new furniture with traditional Chinese style for most of the items, and modern American or IKEA-style ones for the home office area. For the walls and ceilings, I want semi-gloss water-based paint, just like previous rooms you have painted for me in my rental properties; for the floors, I want to use marble tiles. For both spaces, I want to have some art and crafts works and decorative objects such as a chandelier in the home office/entertainment center, and maybe murals on the interior surfaces of the walls in the entrance corridor, like your artworks displayed in the Boone Family Gallery at Pasadena City College, but with different themes that are related to sceneries in my hometown, the City of Fuzhou, Province of Fujian, China.