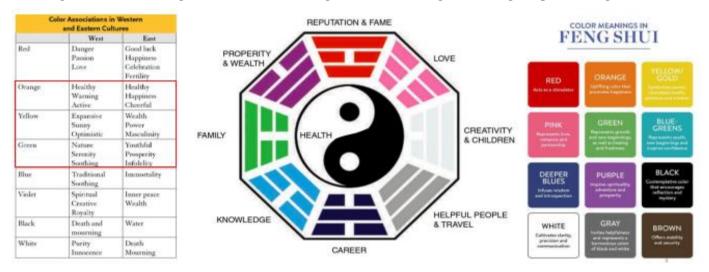

Mrs. Wanda Chandler was raised in China in a wealthy literati-gentry family of landowners and entrepreneurs before the 1949 Chinese Revolution and received a traditional Chinese education at home in addition to schooling in public schools operated by the Chinese Nationalist Government of Generalissimo Chiang Kai-shek before 1949, but by the new Chinese Communist Government of Chairman Mao Tsetung after 1949. She also received some education in Hong Kong in an Englishspeaking British-operated private high school after her family moved to Hong Kong. Therefore, her aesthetic values are a combination of traditional Chinese and modern Anglo-American elements. Besides business endeavors, she is also active in local Chinese-American civil groups; and her aesthetic preference is on one based on traditional Chinese arts and culture with inclusion of some Anglo-American elements. She prefers light pastel colors with some focus or accents in intense colors, with a "feminine" feeling, to create a quiet, peaceable, but at the same time romantic, dynamic and rhythmic environment. In order to reflect her basic aesthetic values, the choice of colors would take into consideration the following factors: (1) Color association in Western and Eastern cultures, (2) meanings of colors in Feng Shui, and (3) meanings of colors in Bagua (the Eight Spiritual Signs).

lectures by scholars to small groups of prominent Chinese-Americans in Southern California, and (4) receive private lessons on Chinese brush painting and American impressionist painting as a hobby, with a one-to-one, or one-to-five instructor-student ratio. For this project, I have offered initial advice to the client in Assignment 4: Preliminary Color Scheme for a Home Office; thus, the Programing Phase has been completed. An analogous scheme of color harmony is used in this unit, with various values and saturations of 5 warm colors, including Red Orange, Orange, Yellow Orange, Yellow, and Yellow Green.